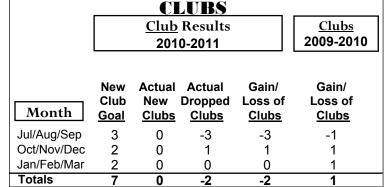

# Club Results 2010-2011 Goal, New, Dropped, Gain/Loss Jul/Aug/Sep Oct/Nov/Dec Jan/Feb/Mar Goal Goal Actual Dropped Gain Loss