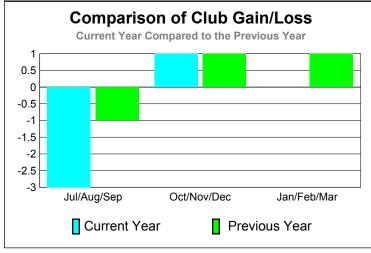

## 2010-2011 GMT Reports for District (or Undistricted) District 324C8

40

0

-40

-80

Jul/Aug/Sep

Current Year

GMT: M NAGARAJAN Location: INDIA GMT CA: 6