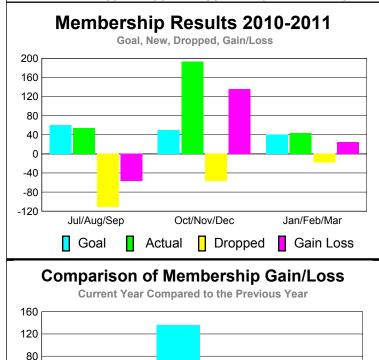

## YTD Status Quo Clubs 2010-2011

| <u> MEMBERSHIP</u> |                           |                       |                           |                          |                          |
|--------------------|---------------------------|-----------------------|---------------------------|--------------------------|--------------------------|
|                    | <u>Membership</u> Results |                       |                           |                          | <u>Membership</u>        |
|                    | 2010-2011                 |                       |                           |                          | 2009-2010                |
|                    |                           |                       |                           |                          |                          |
| Month              | Net<br>Memb<br>Goal       | Actual<br>New<br>Memb | Actual<br>Dropped<br>Memb | Gain/<br>Loss of<br>Memb | Gain/<br>Loss of<br>Memb |
| Jul/Aug/Sep        | 60                        | 54                    | -111                      | -57                      | -57                      |
| Oct/Nov/Dec        | 50                        | 193                   | -57                       | 136                      | 22                       |
| Jan/Feb/Mar        | 40                        | 43                    | -18                       | 25                       | 22                       |
| Totals             | 150                       | 290                   | -186                      | 104                      | -13                      |