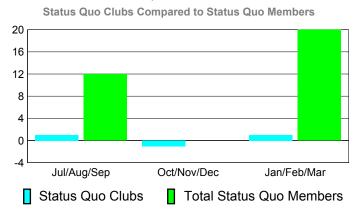

## 2010-2011 GMT Reports for District (or Undistricted) District 324C8

40

0

-40

-80

Jul/Aug/Sep

Current Year

GMT: M NAGARAJAN Location: INDIA GMT CA: 6



# Club Results 2010-2011 Goal, New, Dropped, Gain/Loss Jul/Aug/Sep Oct/Nov/Dec Jan/Feb/Mar Goal Goal Actual Dropped Gain Loss



## YTD Status Quo Clubs 2010-2011



| <u> MEMBERSHIP</u> |                           |                       |                           |                          |                          |
|--------------------|---------------------------|-----------------------|---------------------------|--------------------------|--------------------------|
|                    | <u>Membership</u> Results |                       |                           |                          | <u>Membership</u>        |
|                    | 2010-2011                 |                       |                           |                          | 2009-2010                |
|                    |                           |                       |                           |                          |                          |
| Month